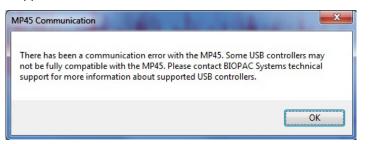

## USB adapter error (occurs following BSL application launch or during data recording)

Certain USB adapter/controllers have exhibited compatibility issues with the USB chip built into the MP45 unit. If this occurs, the following error will appear:

To resolve this issue, the computer's existing USB adapter/controller must be <u>replaced</u> with a compatible unit.

While most current USB adapter/controllers do not conflict with MP45 hardware, testing has confirmed that the following products are reliable: