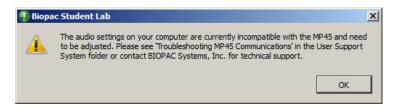

MP45 audio communications error (Windows 7 & Vista)

If upgrading from an earlier version of BSL and using an older MP45 unit, the following error may appear:

This means the default audio settings used by your MP45 unit are no longer supported in BSL 4 and will require a simple adjustment.