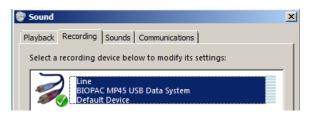

## To adjust the audio format setting

- 1. Go to "Control Panel > Sound" to open the audio settings (Sound) panel.
- 2. Click the "Recording" tab.
- 3. Highlight "BIOPAC MP45 Data System" and click the 'Properties' button.