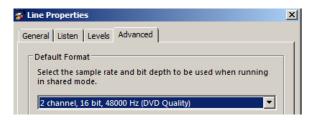

4. Click the 'Advanced' tab and select "2-channel 16 bit, 48,000 Hz (DVD Quality)" as the Default Format.

- 5. Click 'Apply' and 'OK'
- 6. Click 'OK' to exit the 'Sound' dialog.

On rare occasions, the Windows OS may override the new setting and apply the previous default when connecting the MP45 hardware for a subsequent session. If this occurs, it will be necessary to repeat the audio format adjustment.