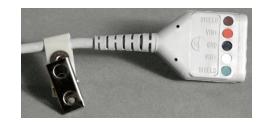

## SS1LA SHIELDED ELECTRODE ADAPTER

The fully-shielded electrode interface cable permits high resolution recording of biopotential signals. The 3-meter adapter cable accepts standard 1.5 mm female Touchproof connectors. Use this lead adapter with:

- LEAD120 and EL120 Contact Post Electrodes
- LEAD110 Series and
  - o EL160 Series Reusable Gold Cup Electrodes
  - o EL250 Series Reusable Ag-Agcl Electrodes
  - EL350 Series Bar Electrodes
  - o EL450 Series Needle Electrodes
- LEAD140 Series Clip Leads

Cable length 3-meter

Termination standard 1.5 mm female Touchproof connectors

Note: The SS1L is a 3-meter electrode adapter for older style 2 mm pin connections. To convert 2 mm pin connections to Touchproof 1.5 mm connections, use CBL201.