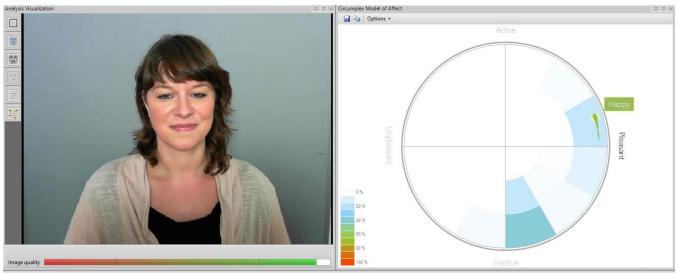

## FACEREADER-ACK - FACEREADER WITH ACQKNOWLEDGE

Real-time expression data synchronized with Physiology data and/or eye tracking

FaceReader<sup>™</sup> is the premier professional software for automatic analysis of facial expressions. Emotion reading software locks onto a subject's face and analyzes facial movements to classify subject's response. Easily integrate with physiological parameters from an MP160 Research System or eye tracking data. Start AcqKnowledge to begin recording, and FaceReader data is automatically synchronized and recorded in the same graph file. Monitor data in the FaceReader display for real-time feedback. Classifications include:

- Happy
- Sad
- Scared
- Disgusted
- Surprised
- Angry
- Contempt
- Neutral

Seamless Integration – easily integrate and synchronize physiological data or eye tracking through AcqKnowledge.

Complete Facial Expression Analysis – accurate modeling of the face by describing over 500 key points delivers objectivity in observations.