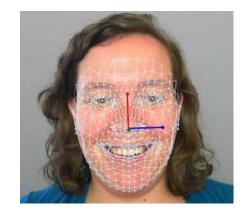

- Happy
- Sad
- Scared
- Disgusted
- Surprised
- Angry
- Contempt
- Neutral

Seamless Integration – easily integrate and synchronize physiological data or eye tracking through AcqKnowledge.

Complete Facial Expression Analysis – accurate modeling of the face by describing over 500 key points delivers objectivity in observations.