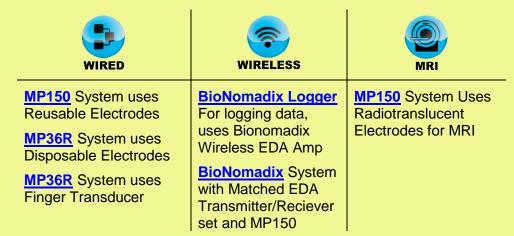

### **Hardware Options for High-Quality EDA Data**

MP150 Wired 16-channel A/D

**EDA100C** Wired EDA

TSD203 Reusable EDA Transducer

MP36R Wired universal amp

SS3LA Reusable EDA Transducer

SS57 EDA Lead

**EL507** Disposable EDA Electrode

## **BN-LOGGER**

Wireless Physiology Logger

**BN-PPGED** Wireless PPG and EDA Amp

**BN-EDA-LEAD2** Wireless Leads

EL507 Disposable

**EDA Electrode** 

**EL-CHECK** Electrode Impedance Checker

**EDA100C-MRI** Wired MRI EDA

EDA100C-MRI EDA Amp for MRI

**MECMRI-TRANS MRI** Filtered Cable Set

**EL508** Disposable Radiotranslucent Electrode

LEAD108B/108C Clip Lead Unshielded,15 cm or 30 cm options