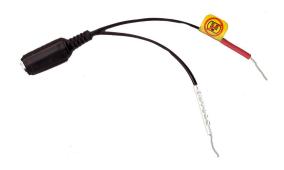

## **CBLEPM**

## 3.5 MM TO 2 X TINNED WIRE

The CBLEPM connects the following:

- STMISOLA/L to a Measurement Computing 4-channel D/A unit. 3.5 mm phone jack connects to STMISOLA/L phone plug trigger and two tinned wires connect to the D/A unit screw terminals.
- FOTS100A module to BIOPAC Research System (additional cables also required, see module page for details)
- MPMS200A module to BIOPAC Research System (additional cables also required, see module page for details)

## **SPECIFICATIONS**

3.5 mm phone plug (female) to 2 x tinned wires

See also: STMISOLA Stimulator and STMEPM E-Prime System