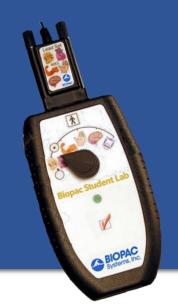

## **BSL Home**

BSL Home practical lab kits are portable and include everything a student needs to complete hands-on physiology lessons from any location.

Kits are purchased by schools or rented by students like textbook rentals to accommodate all budgets.