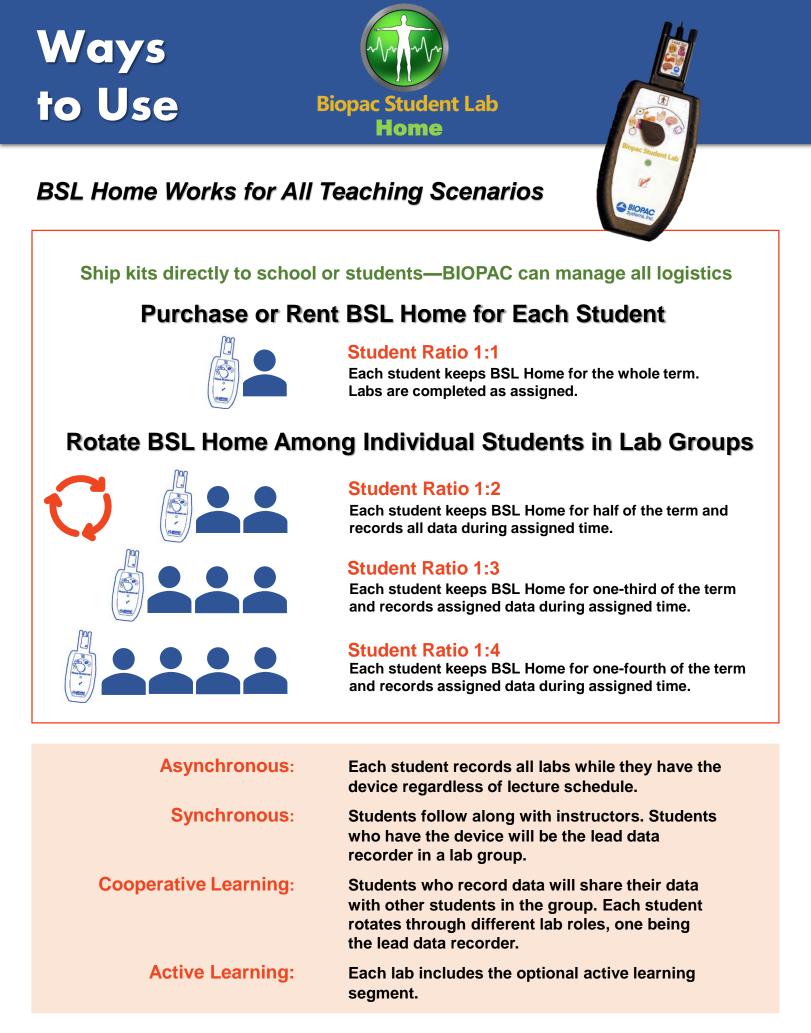

## **BSL Home**

BSL Home practical lab kits are portable and include everything a student needs to complete hands-on physiology lessons from any location.

Kits are purchased by schools or rented by students like textbook rentals to accommodate all budgets.

## How Students Can Use BSL Home

Run physiology lessons independently or in labs while social distancing. Use BSL Home anywhere. Easily share data files from BSL Home among students and the instructor. Students can complete analysis with free RSD.