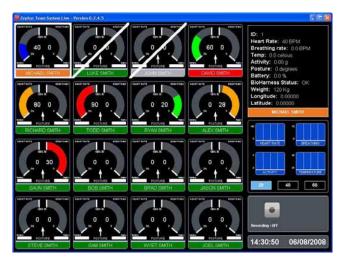

### **TEAMSYSTEM-1A**

TEAMSystem-1 is an RF telemetry physiology monitoring system for one person. The TEAM System can be expanded to simultaneously monitor multiple people in real time, anywhere in a stadium, field or other wide-area setting. Each subject wears a BioHarness system that telemeters heart rate, respiration rate, temperature, posture, activity, and acceleration back to a central TEAM central recording station. A single TEAM recording station can receive data from multiple subjects.

Key TEAM BioHarness<sup>TM</sup> sensors

- heart rate
- breathing rate (patented)
- activity
- posture
- Radio built in and memory for 24 days
- Works under extreme activity
- Fabric-based, dry contacts—no skin break down
- Comfortable over long periods, washable
- Unobtrusive, light and small
- No wires
- · Logging or Radio
- Detect ventilatory (anaerobic) threshold
- Fitness and fatigue using well known methods
- Heart Rate reduction at end of activity
- Anaerobic threshold detection
- Biomechanical markers give context (at rest vs. active)
- Individually configurable thresholds and bio alarm algorithms for prioritization