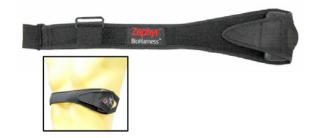

### **TEAMSYSTEM-1 and TEAMSYSTEM-4 Components**

BioHarness Unit x 1 (Unit x 4 for TEAMSYSTEM-4A)

BioHarness Charger (holds 4 units in TEAMSYSTEM-4A)

Smart Fabric<sup>TM</sup> strap - specify size when ordering: Small fits 71-97 cm (28-38 inches) or Large fits 91-122 cm (36-48 inches) (TEAMSYSTEM-4A – specify any combination of four straps)

# **TEAM ECHO-L – Team BioHarness Device with Large Strap**

TEAM BioHarness device with large strap for use with TEAM System station. Large strap holds BioHarness device and fits 91-122 cm (36-48").

## **TEAM ECHO-S – Team BioHarness Device with Small Strap**

TEAM BioHarness device with small strap for use with TEAM System station. Small strap holds BioHarness device and fits 71-97 cm (28-38").

See also: BioHarness Data Logger and Telemetry System