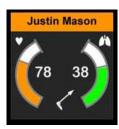

Key TEAM BioHarness<sup>TM</sup> sensors

- heart rate
- breathing rate (patented)
- activity
- posture
- Radio built in and memory for 24 days
- Works under extreme activity
- Fabric-based, dry contacts—no skin break down
- Comfortable over long periods, washable
- Unobtrusive, light and small
- No wires
- · Logging or Radio
- Detect ventilatory (anaerobic) threshold
- Fitness and fatigue using well known methods
- Heart Rate reduction at end of activity
- Anaerobic threshold detection
- Biomechanical markers give context (at rest vs. active)
- Individually configurable thresholds and bio alarm algorithms for prioritization